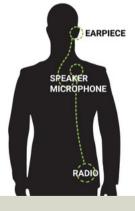

## Single-Pin Listen-Only Earpiece for Two-Way Radio Speaker Mic

((•)) Impact

This is a professional grade listen-only kit to use with your Impact or other brand speaker microphones. This earpiece is the ideal solution for the professional user who can't afford anything less than the best! Used by thousands of law enforcement agencies, security companies, casinos, and hotels worldwide.