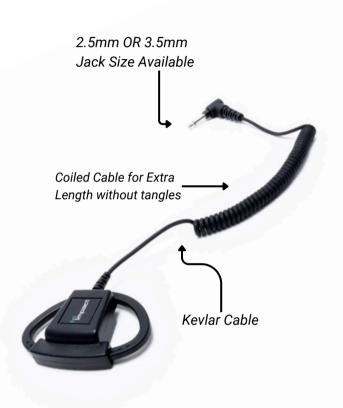

#### Features:

- Hardwired to adjustable rubber D-shaped ear hanger
- Anchored Kevlar® reinforced coil cable
- High-grade mini-transducer
- L-shaped or straight jack in 2.5mm or 3.5mm