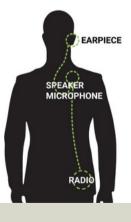

## Single-Pin Listen-Only Earpiece for Two-Way Radio Speaker Mic with Quick Disconnect Acoustic Tube

((•)) Impact