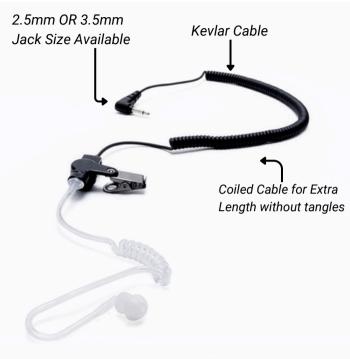

#### Features:

- Hardwired to Quick Disconnect (QD) Acoustic Tube
- Anchored Kevlar® reinforced coil cable
- High-grade mini-transducer
- L-shaped or straight jack in 2.5mm or 3.5mm

#### Two models available:

- Regular 18" (at rest) with coil
- Short 9" (at rest) with coil

| Speaker (based on PRSMA-AT1 3.5L) |                  | ٦ |
|-----------------------------------|------------------|---|
| Туре                              | Magnetic Speaker |   |
| Sensitivity                       | 110±3dB @ 1kHz   |   |
| Impedance                         | 200Ω±10%         |   |
| Frequency Response                | 100Hz - 5kHz     |   |